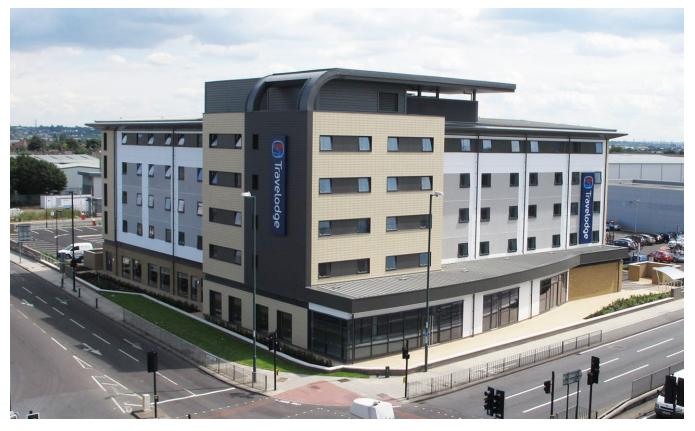

## **Travelodge Hotel**

Lumina Park Enfield

Located directly on the A10 arterial road leading north from London, Lumina Park comprises a flagship mixed use commercial development. The site was formerly the GE Lighting Headquarters for the UK and Europe.

The hotel sits within a prominent position on the corner of the site. Five storeys with an exciting corner feature ensure the scheme forms an important aspect to the A10 road. Two additional retail units are provided on the ground floor.