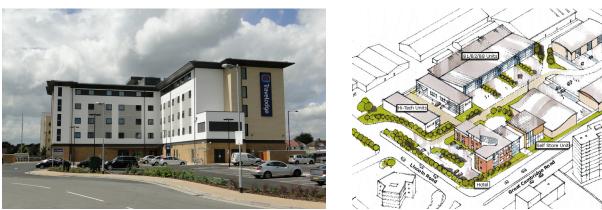

The development consists of a 130 bed Travelodge, Toyota car showroom, Big Yellow Self Storage unit and a flexible mixture of B1, B2 and B8 employment units. Overall, the project has created over 350,000 sq ft of development.

The hotel sits within a prominent position on the corner of the site. Five storeys with an exciting corner feature ensure the scheme forms an important aspect to the A10 road. Two additional retail units are provided on the ground floor.