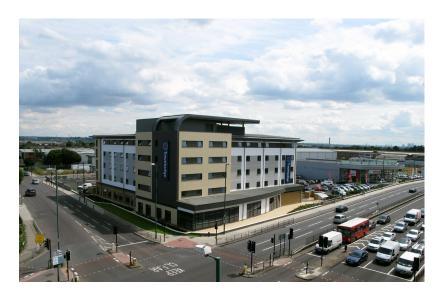

The development consists of a 130 bed Travelodge, Toyota car showroom, Big Yellow Self Storage unit and a flexible mixture of B1, B2 and B8 employment units. Overall, the project has created over 350,000 sq ft of development.