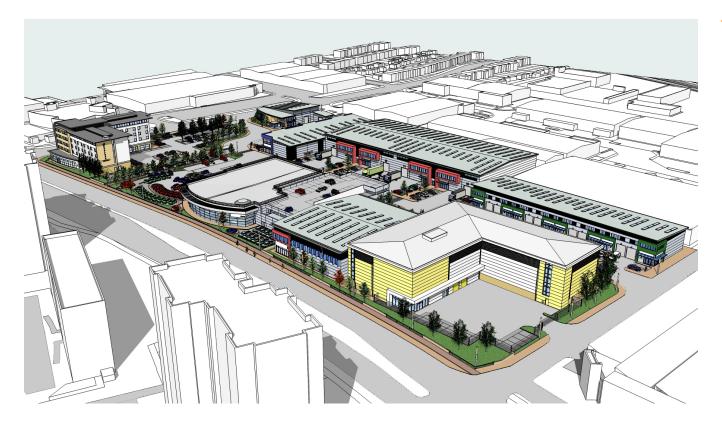

## Lumina Park

Enfield

Located directly on the A10 arterial road leading north from London, Lumina Park comprises a flagship mixed use commercial development. The site was formerly the GE Lighting Headquarters for the UK and Europe.

The development consists of a 130 bed Travelodge, Toyota car showroom, Big Yellow Self Storage unit and a flexible mixture of B1, B2 and B8 employment units. Overall, the project has created over 350,000 sq ft of development.

## facts and figures

Project Title Client Programme Budget Sector Lumina Park, Enfield Frontier Key Fund Completed July 2012 £25m Mixed Development